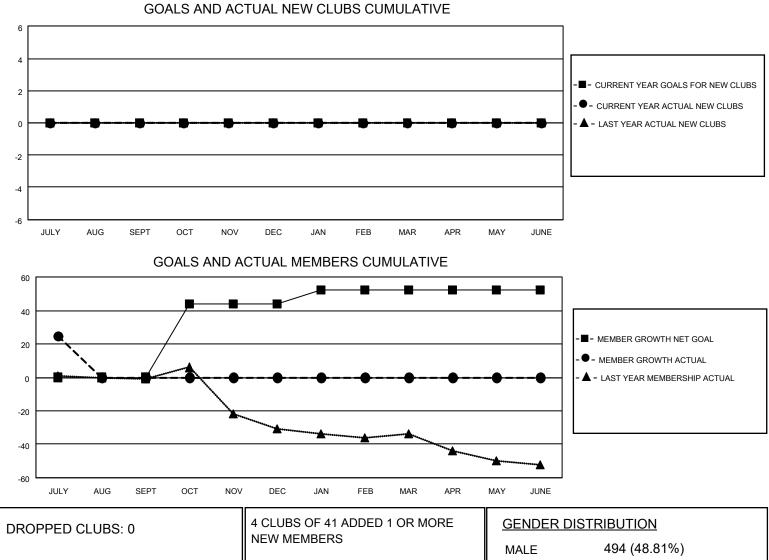

## LOCATION NEW YORK

District 20 R2

Results as of: 7/31/2021

| Clubs                 |               |           |               | Members               |                          |                         |                                                    |  |
|-----------------------|---------------|-----------|---------------|-----------------------|--------------------------|-------------------------|----------------------------------------------------|--|
| RESULTS FOR 2021-2022 |               |           |               | RESULTS FOR 2021-2022 |                          |                         |                                                    |  |
| QUARTER               | NEW CLUB GOAL | NEW CLUBS | DROPPED CLUBS | QUARTER ME            | EMBER GROWTH NET<br>GOAL | MEMBER GROWTH<br>ACTUAL | DROPPED<br>MEMBERS ACTUAL<br>(including transfers) |  |
| JULY/AUG/SEPT         | 0             | 0         | 0             | JULY/AUG/SEPT         | 0                        | 30                      | 4                                                  |  |
| OCT/NOV/DEC           | 0             | 0         | 0             | OCT/NOV/DEC           | 44                       | 0                       | 0                                                  |  |
| JAN/FEB/MAR           | 0             | 0         | 0             | JAN/FEB/MAR           | 8                        | 0                       | 0                                                  |  |
| APR/MAY/JUNE          | 0             | 0         | 0             | APR/MAY/JUNE          | 0                        | 0                       | 0                                                  |  |

|                  | NEW MEMBERS               | MALE                               | 494 (48.81%) |       |
|------------------|---------------------------|------------------------------------|--------------|-------|
| DROPPED MEMBERS  |                           | FEMALE                             | 518 (51.19%) |       |
| DECEASED C       | CLICK HERE FOR CUMULATIVE | TOTAL FAMILY UNIT MEMBERS          |              | 257   |
| CLUB CANCELLED C | MEMBERSHIP DATA           |                                    |              | 1 4 1 |
| OTHER 4          |                           | FAMILY MEMBERS PAYING HALF<br>DUES |              | 141   |
| TOTAL 4          |                           |                                    |              |       |